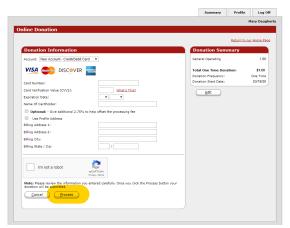

## Church of the Sacred Heart

Online Donation Center

Step 6: Select the type of account and enter payment details on subsequent screen. Select "Process" once all payment details have been input.

# Church of the Sacred Heart Online Donation Center

Screen #2