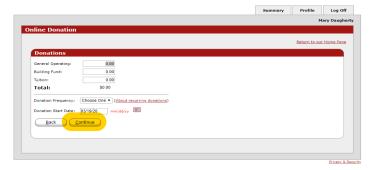

# Church of the Sacred Heart

Online Donation Center

Step 4: Select a fund, enter a dollar amount, and select the frequency. Select "Continue" at the bottom of the page.