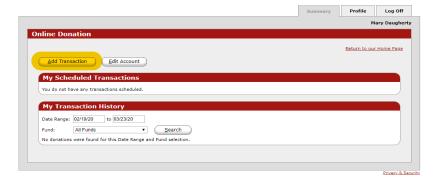

# Church of the Sacred Heart Online Donation Center

Step 3: to donate, select "Add Transaction".