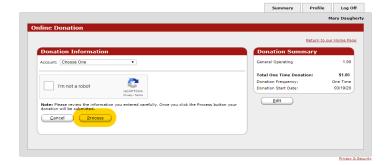

## Church of the Sacred Heart

Online Donation Center

Step 6: Select the type of account and enter payment details on subsequent screen. Select "Process" once all payment details have been input.

# Church of the Sacred Heart

Online Donation Center

Screen #1